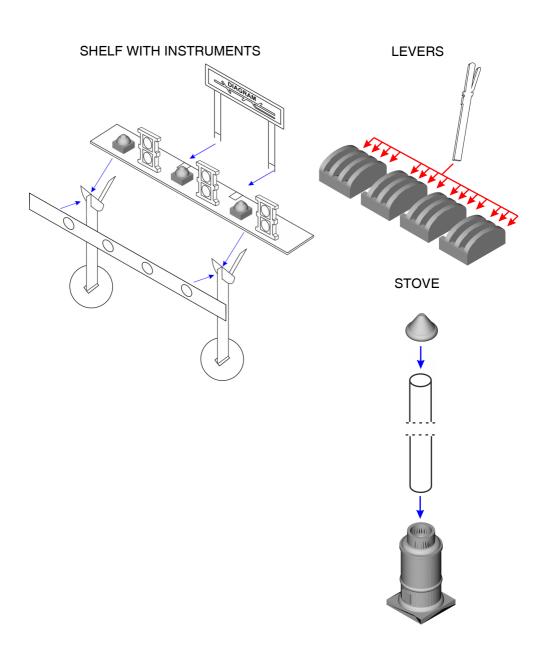

## Kit contains:

- Block instrument shelf kit
- Lever frame with three extensions
- Four sets of levers
- · Three instrument bells
- Three Instrument indicators
- Stove with chimney pipe and cap
- Coal box
- Desk
- · Arm chair
- Wall clock